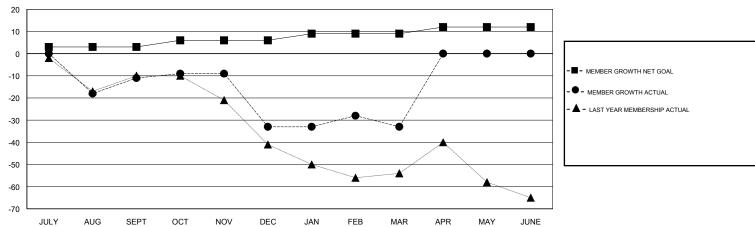

## GOALS AND ACTUAL MEMBERS CUMULATIVE

| DROPPED CLUBS: 1  DROPPED MEMBERS |          | 39 CLUBS OF 56 ADDED 1 OR MORE NEW MEMBERS | GENDER DISTRIBUTION  MALE 718 (61.16%)  FEMALE 456 (38.84%)  Women Percentage Fiscal Year Goal: 39% |     |
|-----------------------------------|----------|--------------------------------------------|-----------------------------------------------------------------------------------------------------|-----|
| DECEASED                          | 14       | CLICK HERE FOR CUMULATIVE MEMBERSHIP DATA  | TOTAL FAMILY UNIT MEMBERS                                                                           | 217 |
| CLUB CANCELLED OTHER              | 0<br>118 |                                            | FAMILY MEMBERS PAYING HALF                                                                          | 110 |
| TOTAL                             | 132      |                                            | 3023                                                                                                |     |